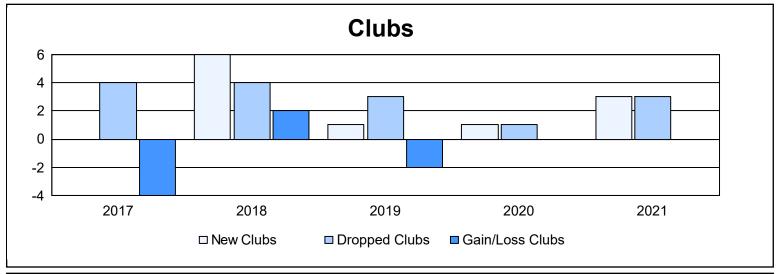

District 355 D As of June 2021 Cumulative

| Year      | New<br>Clubs | Dropped<br>Clubs | Gain/<br>Loss<br>Clubs | New<br>Members | Charter<br>Members | Reinstate<br>Members | Transfer<br>Members | Total<br>Member<br>Added | Total<br>Members<br>Dropped | Gain/<br>Loss<br>Members |
|-----------|--------------|------------------|------------------------|----------------|--------------------|----------------------|---------------------|--------------------------|-----------------------------|--------------------------|
| 2016-2017 | 0            | 4                | -4                     | 531            | 5                  | 17                   | 7                   | 560                      | 927                         | -367                     |
| 2017-2018 | 6            | 4                | 2                      | 805            | 242                | 25                   | 8                   | 1,080                    | 761                         | 319                      |
| 2018-2019 | 1            | 3                | -2                     | 1,197          | 104                | 50                   | 8                   | 1,359                    | 983                         | 376                      |
| 2019-2020 | 1            | 1                | 0                      | 441            | 32                 | 28                   | 7                   | 508                      | 1,453                       | -945                     |
| 2020-2021 | 3            | 3                | 0                      | 587            | 115                | 14                   | 7                   | 723                      | 600                         | 123                      |
| Average   | 2            | 3                | -1                     | 712            | 100                | 27                   | 7                   | 846                      | 945                         | -99                      |