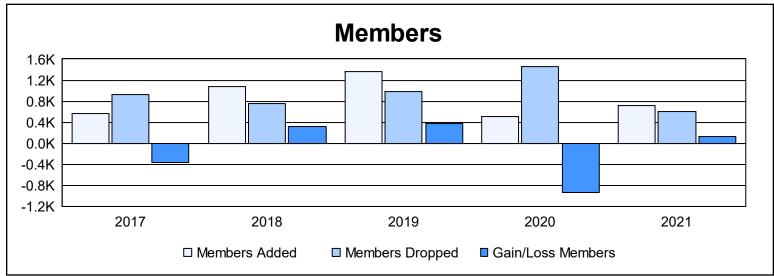

District 355 D As of June 2021 Cumulative

| Year      | New<br>Clubs | Dropped<br>Clubs | Gain/<br>Loss<br>Clubs | New<br>Members | Charter<br>Members | Reinstate<br>Members | Transfer<br>Members | Total<br>Member<br>Added | Total<br>Members<br>Dropped | Gain/<br>Loss<br>Members |
|-----------|--------------|------------------|------------------------|----------------|--------------------|----------------------|---------------------|--------------------------|-----------------------------|--------------------------|
| 2016-2017 | 0            | 4                | -4                     | 531            | 5                  | 17                   | 7                   | 560                      | 927                         | -367                     |
| 2017-2018 | 6            | 4                | 2                      | 805            | 242                | 25                   | 8                   | 1,080                    | 761                         | 319                      |
| 2018-2019 | 1            | 3                | -2                     | 1,197          | 104                | 50                   | 8                   | 1,359                    | 983                         | 376                      |
| 2019-2020 | 1            | 1                | 0                      | 441            | 32                 | 28                   | 7                   | 508                      | 1,453                       | -945                     |
| 2020-2021 | 3            | 3                | 0                      | 587            | 115                | 14                   | 7                   | 723                      | 600                         | 123                      |
| Average   | 2            | 3                | -1                     | 712            | 100                | 27                   | 7                   | 846                      | 945                         | -99                      |